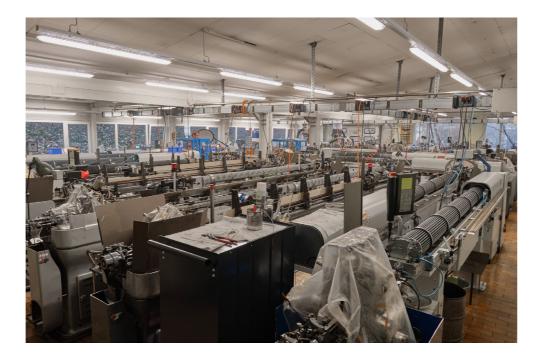

### **Our machinery 100% Swiss made**

- 32 upgraded and personalised Tornos cam-controlled turning machines
- 2 numerically controlled (CNC) turning machines